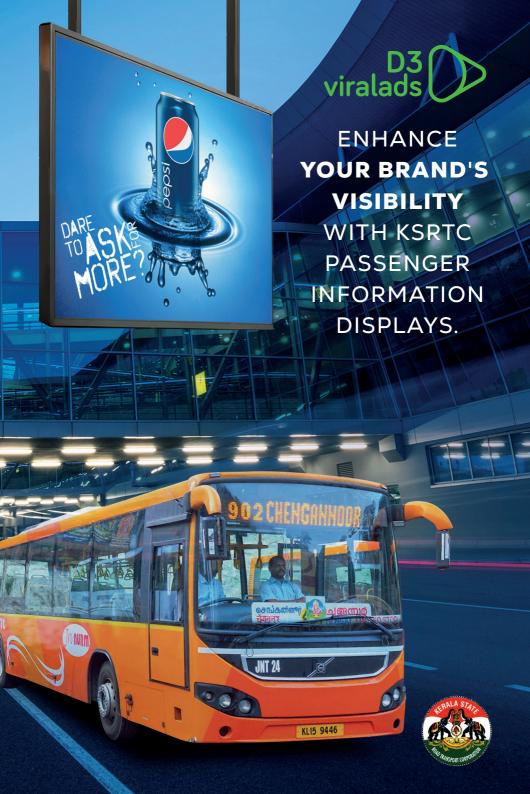

Advertising with KSRTC offers distinct advantages for your brand. Firstly, KSRTC bus stations serve as high-traffic hubs, ensuring your message reaches a vast and diverse audience. The strategic placement of our LED TV screens within these stations guarantees maximum visibility for your advertisements. Additionally, the dynamic and engaging nature of our content delivery captivates commuters, leaving a lasting impression. Partnering with us means tapping into a powerful platform that seamlessly integrates your brand into the daily lives of people across Kerala. Leverage the unique advantages of KSRTC advertising to enhance your brand's exposure and connect with your target market effectively.