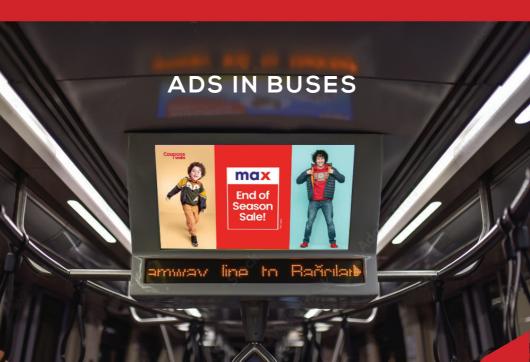

D3 Viral Ads is an innovative advertising company based in Kerala, revolutionizing marketing at KSRTC bus stations. Specializing in LED TV screen promotions, we fuse creativity and technology to effectively showcase brands and grow them. Our dedicated team crafts impactful advertising solutions that resonate with diverse audiences at these transit hubs. As a trusted partner, we pride ourselves on enhancing brand visibility and creating lasting impressions. Experience the dynamic power of advertising as we redefine connections between businesses and their audience in Kerala's vibrant landscape. At D3 Viral Ads, we thrive on creating and spreading memorable, conversation – sparking marketing campaigns that quickly captivate audiences.

Advertising with KSRTC offers distinct advantages for your brand. Firstly, KSRTC bus stations serve as high-traffic hubs, ensuring your message reaches a vast and diverse audience. The strategic placement of our LED TV screens within these stations guarantees maximum visibility for your advertisements. Additionally, the dynamic and engaging nature of our content delivery captivates commuters, leaving a lasting impression. Partnering with us means tapping into a powerful platform that seamlessly integrates your brand into the daily lives of people across Kerala. Leverage the unique advantages of KSRTC advertising to enhance your brand's exposure and connect with your target market effectively.

Frequent Exposure: Boost brand visibility with ads broadcasted every 15 minutes, guaranteeing minimum of 60 daily broadcasts.

**43 HD Screens:** High-quality -43inch LED HD screens for impactful, visually appealing ads with immersive audio