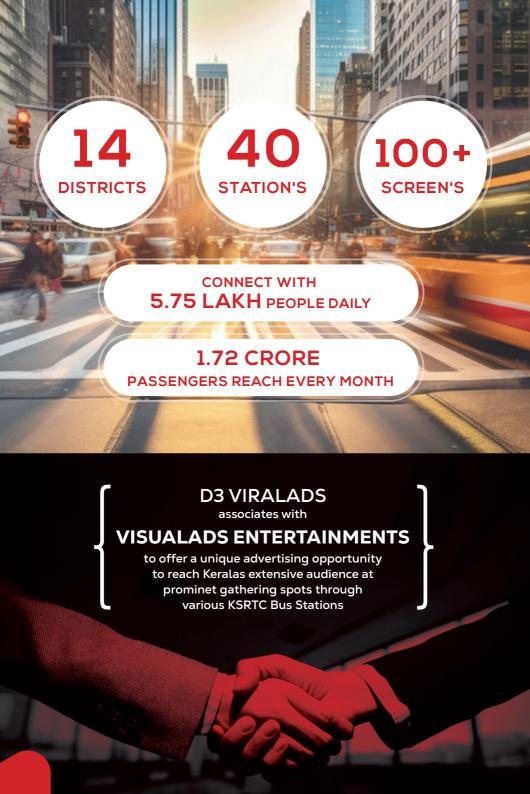

D3 Viral Ads is an innovative advertising company based in Kerala, revolutionizing marketing at KSRTC bus stations. Specializing in LED TV screen promotions, we fuse creativity and technology to effectively showcase brands and grow them. Our dedicated team crafts impactful advertising solutions that resonate with diverse audiences at these transit hubs. As a trusted partner, we pride ourselves on enhancing brand visibility and creating lasting impressions. Experience the dynamic power of advertising as we redefine connections between businesses and their audience in Kerala's vibrant landscape. At D3 Viral Ads, we thrive on creating and spreading memorable, conversation – sparking marketing campaigns that quickly captivate audiences.

Advertising with KSRTC offers distinct advantages for your brand. Firstly, KSRTC bus stations serve as high-traffic hubs, ensuring your message reaches a vast and diverse audience. The strategic placement of our LED TV screens within these stations guarantees maximum visibility for your advertisements. Additionally, the dynamic and engaging nature of our content delivery captivates commuters, leaving a lasting impression. Partnering with us means tapping into a powerful platform that seamlessly integrates your brand into the daily lives of people across Kerala. Leverage the unique advantages of KSRTC advertising to enhance your brand's exposure and connect with your target market effectively.

## HOW SPECIAL ARE WE?

**High Visibility:** Reach a wide and diverse audience through strategically placed advertisements on KSRTC LED TV screens at busy bus stations.

**Versatility:** Tailor advertising campaigns to meet specific goals and target demographics, ensuring a customized approach for maximum impact.